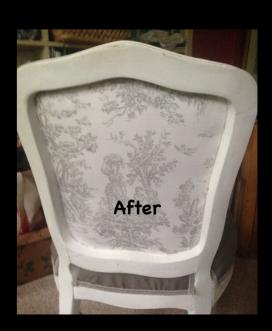

### **Furniture Makeovers & Decor**

**Originally Planters** 

Now pendant lighting replacing recessed florescent panel now lined with reclaimed plank flooring

Before

Set of 4 chairs to upholster

Page 6

Housewarming Gift to Faith